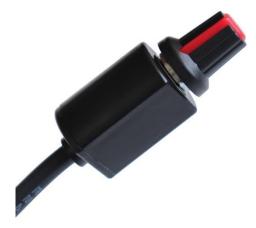

## **Description:**

RX-DM35 I-10V dimmer, easy to install, provides 10V 40mA drive current, suitable for most 0/I-10V power dimming, including Ming Wei three-in-one dimming power supply, No extra power required.

- I. Input voltage: DC0-10V
- 2. Output current: 40mA
- 3. compatible all 0/1-10V interface dimmable electronic LED driver and power dimmers
- 4. Working humidity: 20%-90% RH(Can be customized waterproof IP65)
- 5. Dimension: 45\*21\*16mm
- 6. life span 50000hours
- 7. CE RoHS FCC