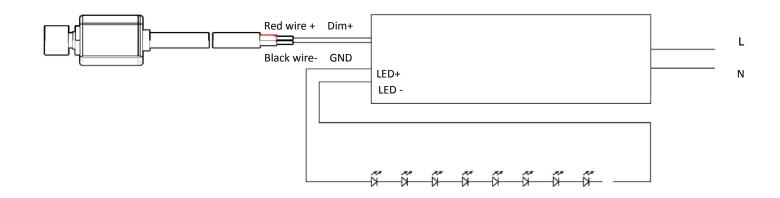

## Wiring Diagram

Note:

The installation must be carried out by electrical specialist in accordance with international and national standards.

The max. load connected to the drive is 10V/40mA

Place the driver away from direct heat sources and in well-already spaces. If the driver is built-in, sufficient ventilation must be ensured.

When connecting the electronis LED driver&ballasts and power dimmer, careful attention should be paid to connecting red "+" and black "-"