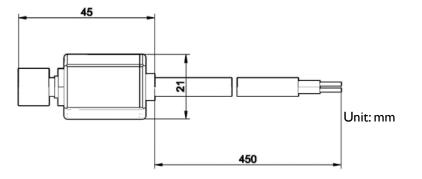

## Dimension:

- I. Input voltage: DC0-10V
- 2. Output current: 40mA
- 3. compatible all 0/1-10V interface dimmable electronic LED driver and power dimmers
- 4. Working humidity: 20%-90% RH(Can be customized waterproof IP65)
- 5. Dimension: 45\*21\*16mm
- 6. life span 50000hours
- 7. CE RoHS FCC

| Model        | Dimension<br>LxWxH | Input                                                | output              | Compatible power supply | Comment                                   |
|--------------|--------------------|------------------------------------------------------|---------------------|-------------------------|-------------------------------------------|
| RX-DM35      | 45x21x16mm         | 10V<br>Dimming power<br>supply dimming<br>input wire | 0.6 ~10V<br>max40mA | 0/1~10Vdc LED drivers   | Not waterproof                            |
| RX-DM35-IP65 |                    |                                                      | 0.6~10V<br>max40mA  | 0/1~10Vdc LED drivers   | Waterproof IP65<br>needs<br>customization |